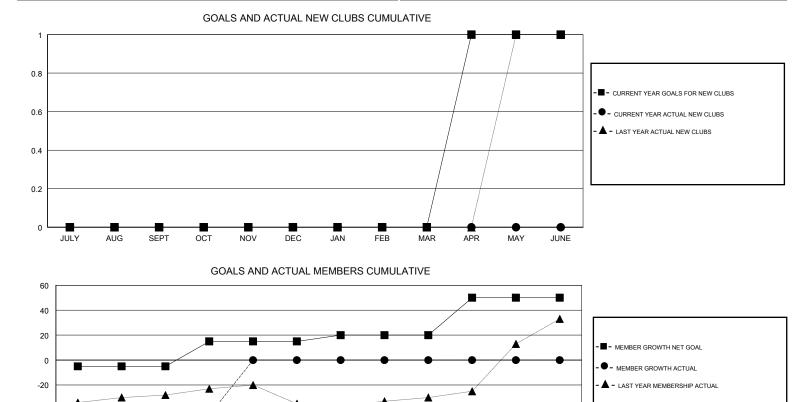

## GMT CA

| Clubs<br>RESULTS FOR 2017-2018 |   |   |   | Members<br>RESULTS FOR 2017-2018 |    |    |    |
|--------------------------------|---|---|---|----------------------------------|----|----|----|
|                                |   |   |   |                                  |    |    |    |
| JULY/AUG/SEPT                  | 0 | 0 | 0 | JULY/AUG/SEPT                    | -5 | 21 | 92 |
| OCT/NOV/DEC                    | 0 | 0 | 0 | OCT/NOV/DEC                      | 20 | 61 | 22 |
| JAN/FEB/MAR                    | 0 | 0 | 0 | JAN/FEB/MAR                      | 5  | 0  | 0  |
| APR/MAY/JUNE                   | 1 | 0 | 0 | APR/MAY/JUNE                     | 30 | 0  | 0  |